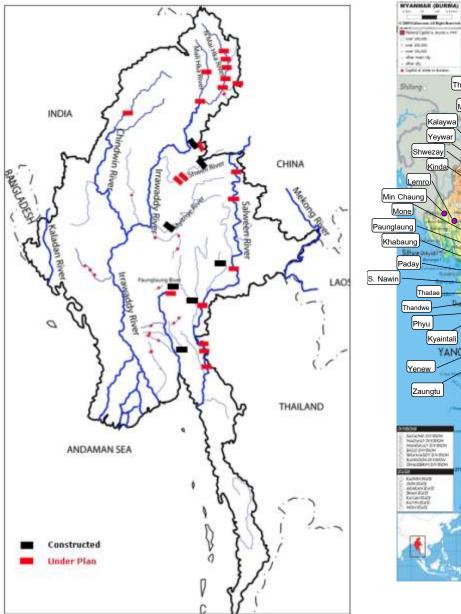

#### Myitsone and other dam plans in Myanmar

Khaunglanphu Myitsone Phizaw Htamanthi ineer polybe mme: 200,000 \*\*\* 01.00 Hommalin the rest of dia da INDIA · Capital of eight pr Nawchankha 5 Thaphanseil Shilong Chibwe O CHR Mawlike Tarpein I Thabeikkyin Kalaywa Shweli I Yeywar Sedawgyi Shweza Zawgyi II Kinda Zawgyi I Lemro Nam Loi Keng Tawng Nam Loi Up Paunglaung Tasang Tigyit 0 Mae Khot Nancho Baluchaung Nam Kok Thada Thaukkhet Thandwe Ywarthit Pathi Phyu Kyaintali Kur Weigyi Dagwin ANGONIRAN THALAND Yenew Khen J Hutgyi Zaungtu Nakhon Salvan Htantapin Bawgata Belin Nathon Rolinosina Yuazalin Bongkok Shwe Gyin laignda Tanintharyi Tavoy ANDAMAN SEA Source: MEE Net 2012