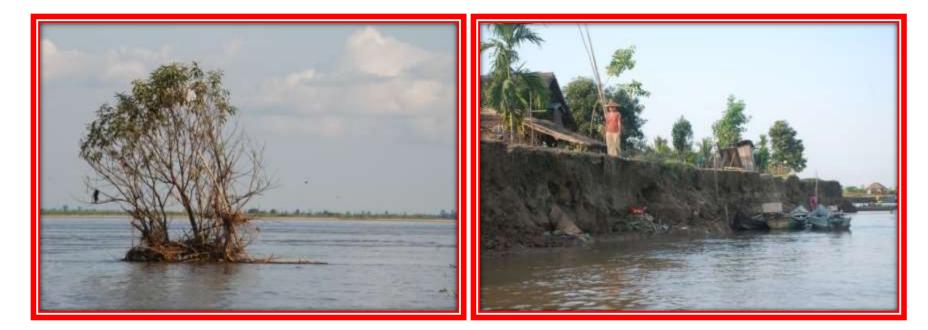

Control over a life bound

Delta eroding as rivers silt up

Openanty and the set atters ages al." by said.

of Some Assi others arrive to comparison initial states and states

of one overs dress. The theres a set transacty ters up

encourses Anneys in the area had errend they destructations of pro-

the exact factors in the new My test restored of out of Water Es tern of River Ste 12200

PROWARTS HARRIS Water levels train

the state three