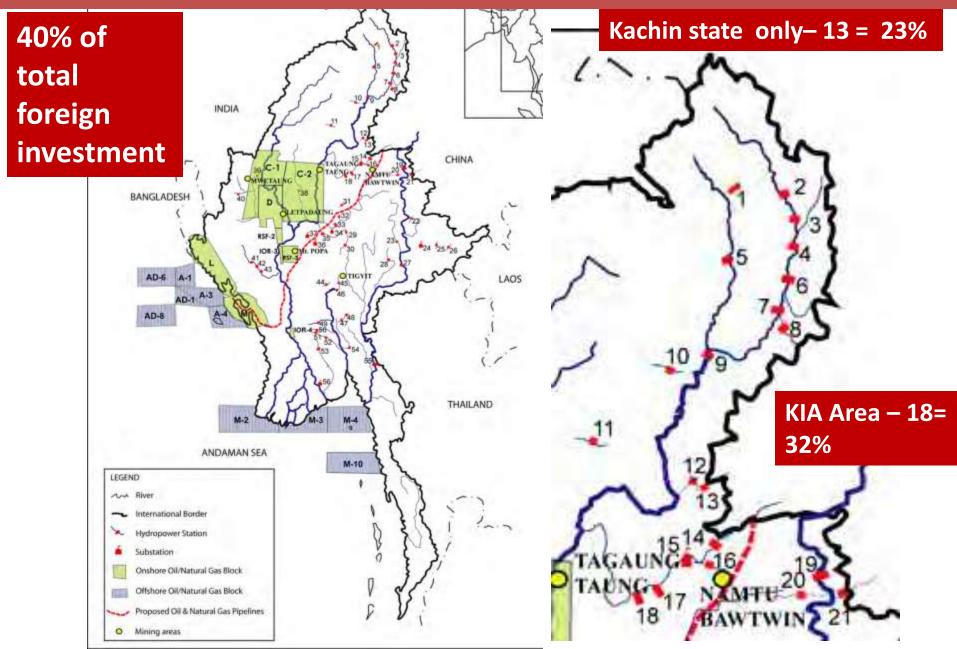

#### MAP OF COMPLETED, CURRENT AND PLANNED HYDROPOWER, OIL AND NATURAL GAS, AND MINING PROJECTS IN BURMA WITH CHINESE INVOLVEMENT