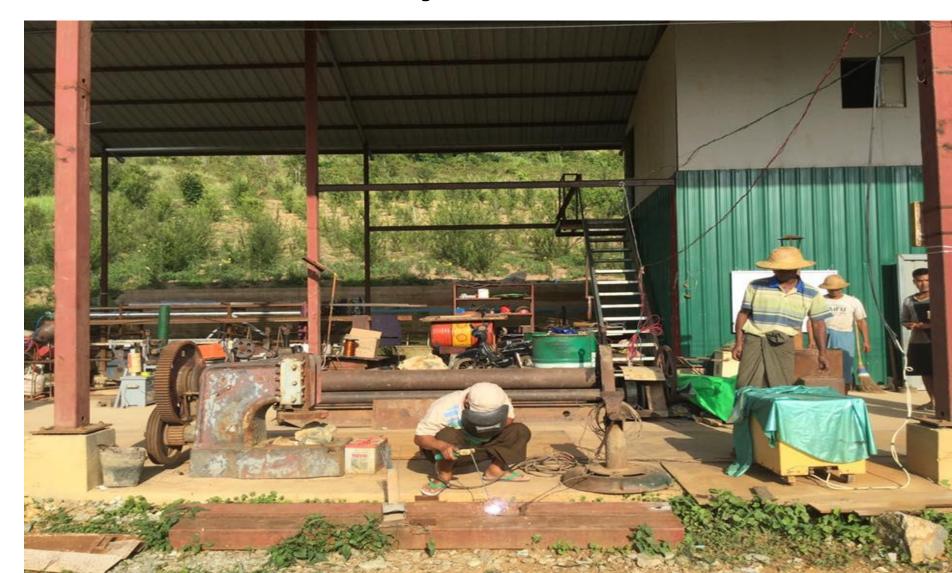

5840             |
| Minihydro (1-10 MW) | 17               |
| Diesel              | 11740            |
| Biomass             | 574              |
| Bio Gas             | 153              |
| Wind Turbines       | 25               |
| Solar               | 94               |
| Steam Turbines      | 1                |
| Cogeneration plants | 4                |
| Natural gas         | 9                |
| Hydropower          | 18               |

Naung Pein Project, Northern Shan State Many mini & micro hydro projects running more than 10years ago by local developers









# Micro hydro and energy uses managed by community in Danu area









# Community-led Integrated resource planning and management





### Local made small business



### Local made workshop by small hydro system



### When the grid arrives at Community – owned energy system



# Community-centered research: mapping for integrated resources management



### Community-owned resource mapping





# Shan State: Key provider of natural sources; water, energy and forest to mainland

# Pressure of centralization and militarization in Danu Autonomy Area

- Sovereign rights and related issues are potential to be happened in Danu autonomy areas soon...
- On Land
- Water
- Forest
- Electricity
- More critical issue; plan for setting up military camps in Danu area...

### We still need to demand for...

- Fair and equitable decision making
- Effective participation
- Right to say 'no'
- Alterative development and greening energy options; wind, solar, mini and micro hydro, biomass

#### Is there a better Way?