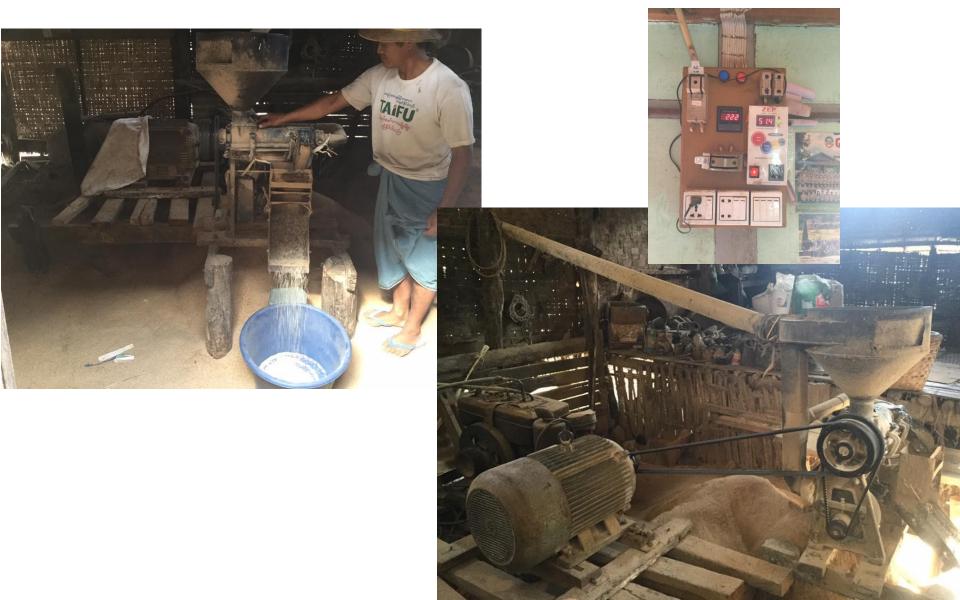

----|------------------|
| Minihydro (0-1 MW)  | 5840             |
| Minihydro (1-10 MW) | 17               |
| Diesel              | 11740            |
| Biomass             | 574              |
| Bio Gas             | 153              |
| Wind Turbines       | 25               |
| Solar               | 94               |
| Steam Turbines      | 1                |
| Cogeneration plants | 4                |
| Natural gas         | 9                |
| Hydropower          | 18               |

Naung Pein Project, Northern Shan State Many mini & micro hydro projects running more than 10years ago by local developers









# Micro hydro and energy uses managed by community in Danu area









# Community-led Integrated resource planning and management





### Local made small business



### Local made workshop by small hydro system



### When the grid arrives at Community – owned energy system



# Community-centered research: mapping for integrated resources management



### Community-owned resource mapping





# Shan State: Key provider of natural sources; water, energy and forest to mainland

# Pressure of centralization and militarization in Danu Autonomy Area

- Sovereign rights and related issues are potential to be happened in Danu autonomy areas soon...
- On Land
- Water
- Forest
- Electricity
- More critical issue; plan for setting up military camps in Danu area...

### We still need to demand for...

- Fair and equitable decision making
- Effective participation
- Right to say 'no'
- Alterative development and greening energy options; wind, solar, mini and