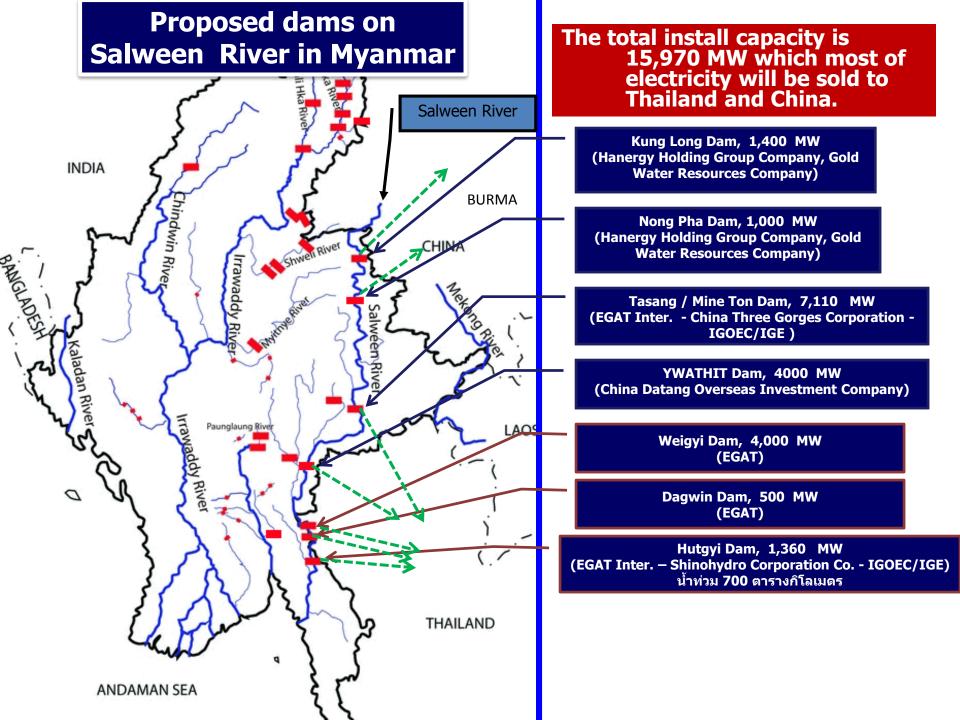

#### Typical centralized planners' mindset

|            | for C              | ross-bo                       | Power Prover Prover Power Powe | ver Interconnection                                                                           |  |
|------------|--------------------|-------------------------------|--------------------------------------------------------------------------------------------------------------------------------------------------------------------------------------------------------------------------------------------------------------------------------------------------------------------------------------------------------------------------------------------------------------------------------------------------------------------------------------------------------------------------------------------------------------------------------------------------------------------------------------------------------------------------------------------------------------------------------------------------------------------------------------------------------------------------------------------------------------------------------------------------------------------------------------------------------------------------------------------------------------------------------------------------------------------------------------------------------------------------------------------------------------------------------------------------------------------------------------------------------------------------------------------------------------------------------------------------------------------------------------------------------------------------------------------------------------------------------------------------------------------------------------------------------------------------------------------------------------------------------------------------------------------------------------------------------------------------------------------------------------------------------------------------------------------------------------------------------------------------------------------------------------------------------------------------------------------------------------------------------------------------------------------------------------------------------------------------------------------------------|-----------------------------------------------------------------------------------------------|--|
| Sr.<br>No. | Name of<br>Project | Installed<br>Capacity<br>(MW) | Annual<br>Energy (GWh)                                                                                                                                                                                                                                                                                                                                                                                                                                                                                                                                                                                                                                                                                                                                                                                                                                                                                                                                                                                                                                                                                                                                                                                                                                                                                                                                                                                                                                                                                                                                                                                                                                                                                                                                                                                                                                                                                                                                                                                                                                                                                                         | Current Status and Progress                                                                   |  |
| 1.         | Yenam              | 1,200                         | 6,650                                                                                                                                                                                                                                                                                                                                                                                                                                                                                                                                                                                                                                                                                                                                                                                                                                                                                                                                                                                                                                                                                                                                                                                                                                                                                                                                                                                                                                                                                                                                                                                                                                                                                                                                                                                                                                                                                                                                                                                                                                                                                                                          |                                                                                               |  |
| 2.         | Kawnglangphu       | 2,700                         | 14,730                                                                                                                                                                                                                                                                                                                                                                                                                                                                                                                                                                                                                                                                                                                                                                                                                                                                                                                                                                                                                                                                                                                                                                                                                                                                                                                                                                                                                                                                                                                                                                                                                                                                                                                                                                                                                                                                                                                                                                                                                                                                                                                         | Negotiation for Joint Venture                                                                 |  |
| 3.         | Pisa               | 2,000                         | 11,080                                                                                                                                                                                                                                                                                                                                                                                                                                                                                                                                                                                                                                                                                                                                                                                                                                                                                                                                                                                                                                                                                                                                                                                                                                                                                                                                                                                                                                                                                                                                                                                                                                                                                                                                                                                                                                                                                                                                                                                                                                                                                                                         | Agreement with China Power                                                                    |  |
| 4.         | Wutsok             | 1,800                         | 10,140                                                                                                                                                                                                                                                                                                                                                                                                                                                                                                                                                                                                                                                                                                                                                                                                                                                                                                                                                                                                                                                                                                                                                                                                                                                                                                                                                                                                                                                                                                                                                                                                                                                                                                                                                                                                                                                                                                                                                                                                                                                                                                                         | Investment Corp:                                                                              |  |
| 5.         | Chipwi             | 2,800                         | 15,210                                                                                                                                                                                                                                                                                                                                                                                                                                                                                                                                                                                                                                                                                                                                                                                                                                                                                                                                                                                                                                                                                                                                                                                                                                                                                                                                                                                                                                                                                                                                                                                                                                                                                                                                                                                                                                                                                                                                                                                                                                                                                                                         |                                                                                               |  |
| 6.         | Laza               | 1,900                         | 10,440                                                                                                                                                                                                                                                                                                                                                                                                                                                                                                                                                                                                                                                                                                                                                                                                                                                                                                                                                                                                                                                                                                                                                                                                                                                                                                                                                                                                                                                                                                                                                                                                                                                                                                                                                                                                                                                                                                                                                                                                                                                                                                                         | (16,500 MW)                                                                                   |  |
| 7.         | Myitsone           | 4,100                         | 18,320                                                                                                                                                                                                                                                                                                                                                                                                                                                                                                                                                                                                                                                                                                                                                                                                                                                                                                                                                                                                                                                                                                                                                                                                                                                                                                                                                                                                                                                                                                                                                                                                                                                                                                                                                                                                                                                                                                                                                                                                                                                                                                                         |                                                                                               |  |
| 8.         | Dapein (1)         | 240                           | 1,065                                                                                                                                                                                                                                                                                                                                                                                                                                                                                                                                                                                                                                                                                                                                                                                                                                                                                                                                                                                                                                                                                                                                                                                                                                                                                                                                                                                                                                                                                                                                                                                                                                                                                                                                                                                                                                                                                                                                                                                                                                                                                                                          | MOA with DUHD<br>Submitting Joint Venture<br>Agreement to Cabinet.                            |  |
| 9.         | Dapein (2)         | 140                           | 633                                                                                                                                                                                                                                                                                                                                                                                                                                                                                                                                                                                                                                                                                                                                                                                                                                                                                                                                                                                                                                                                                                                                                                                                                                                                                                                                                                                                                                                                                                                                                                                                                                                                                                                                                                                                                                                                                                                                                                                                                                                                                                                            | MOU with DUHD in (25.9.08)                                                                    |  |
| 10.        | Shweli (1)         | 600                           | 4,022                                                                                                                                                                                                                                                                                                                                                                                                                                                                                                                                                                                                                                                                                                                                                                                                                                                                                                                                                                                                                                                                                                                                                                                                                                                                                                                                                                                                                                                                                                                                                                                                                                                                                                                                                                                                                                                                                                                                                                                                                                                                                                                          | Commissioning in 2008 by DHPI<br>& YUPD.                                                      |  |
| 11.        | Shweli (2)         | 640                           | 3,310                                                                                                                                                                                                                                                                                                                                                                                                                                                                                                                                                                                                                                                                                                                                                                                                                                                                                                                                                                                                                                                                                                                                                                                                                                                                                                                                                                                                                                                                                                                                                                                                                                                                                                                                                                                                                                                                                                                                                                                                                                                                                                                          | MOU signed with Huaneng<br>Lancang River Hydro Power Co.<br>Ltd in 14 <sup>th</sup> Nov 2009. |  |
| 12.        | Shweli (3)         | 800                           | 3,995.5                                                                                                                                                                                                                                                                                                                                                                                                                                                                                                                                                                                                                                                                                                                                                                                                                                                                                                                                                                                                                                                                                                                                                                                                                                                                                                                                                                                                                                                                                                                                                                                                                                                                                                                                                                                                                                                                                                                                                                                                                                                                                                                        | Will be implemented by DHPI.                                                                  |  |
| 13.        | Upper Thanlwin     | 1400                          | 7,338                                                                                                                                                                                                                                                                                                                                                                                                                                                                                                                                                                                                                                                                                                                                                                                                                                                                                                                                                                                                                                                                                                                                                                                                                                                                                                                                                                                                                                                                                                                                                                                                                                                                                                                                                                                                                                                                                                                                                                                                                                                                                                                          | MOA with Hanergy Holding<br>Group Ltd.                                                        |  |
| 14.        | Ta Sang            | 7110                          | 35446                                                                                                                                                                                                                                                                                                                                                                                                                                                                                                                                                                                                                                                                                                                                                                                                                                                                                                                                                                                                                                                                                                                                                                                                                                                                                                                                                                                                                                                                                                                                                                                                                                                                                                                                                                                                                                                                                                                                                                                                                                                                                                                          | JV Basis with MDX Group,<br>Thailand, But project is delayed.                                 |  |
| 15.        | Hutgyi             | 1,360                         | 7,325                                                                                                                                                                                                                                                                                                                                                                                                                                                                                                                                                                                                                                                                                                                                                                                                                                                                                                                                                                                                                                                                                                                                                                                                                                                                                                                                                                                                                                                                                                                                                                                                                                                                                                                                                                                                                                                                                                                                                                                                                                                                                                                          | Negotiation for MOA with EGAT                                                                 |  |
| 16.        | Tanintharyi        | 600                           | 3,476                                                                                                                                                                                                                                                                                                                                                                                                                                                                                                                                                                                                                                                                                                                                                                                                                                                                                                                                                                                                                                                                                                                                                                                                                                                                                                                                                                                                                                                                                                                                                                                                                                                                                                                                                                                                                                                                                                                                                                                                                                                                                                                          | MOU with Italian-Thal.                                                                        |  |
| 17.        | Mong Khot          | 3x123                         | -                                                                                                                                                                                                                                                                                                                                                                                                                                                                                                                                                                                                                                                                                                                                                                                                                                                                                                                                                                                                                                                                                                                                                                                                                                                                                                                                                                                                                                                                                                                                                                                                                                                                                                                                                                                                                                                                                                                                                                                                                                                                                                                              | Thailand                                                                                      |  |
| 18         | Tamanthi           | 200x6                         | 6688                                                                                                                                                                                                                                                                                                                                                                                                                                                                                                                                                                                                                                                                                                                                                                                                                                                                                                                                                                                                                                                                                                                                                                                                                                                                                                                                                                                                                                                                                                                                                                                                                                                                                                                                                                                                                                                                                                                                                                                                                                                                                                                           | Agreement signed NHPC (India)                                                                 |  |