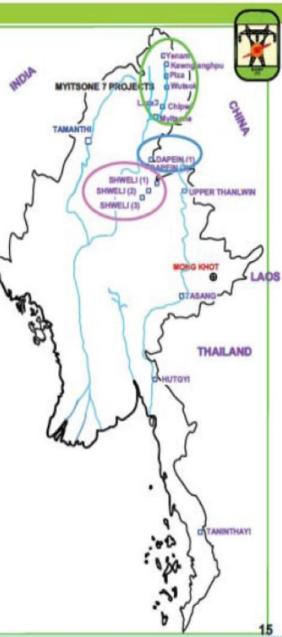

#### Typical centralized planners' mindset

|            | for C              | ross-bo                       | Power Prover Prover Power Powe | ver Interconnection                                                                           |  |
|------------|--------------------|-------------------------------|--------------------------------------------------------------------------------------------------------------------------------------------------------------------------------------------------------------------------------------------------------------------------------------------------------------------------------------------------------------------------------------------------------------------------------------------------------------------------------------------------------------------------------------------------------------------------------------------------------------------------------------------------------------------------------------------------------------------------------------------------------------------------------------------------------------------------------------------------------------------------------------------------------------------------------------------------------------------------------------------------------------------------------------------------------------------------------------------------------------------------------------------------------------------------------------------------------------------------------------------------------------------------------------------------------------------------------------------------------------------------------------------------------------------------------------------------------------------------------------------------------------------------------------------------------------------------------------------------------------------------------------------------------------------------------------------------------------------------------------------------------------------------------------------------------------------------------------------------------------------------------------------------------------------------------------------------------------------------------------------------------------------------------------------------------------------------------------------------------------------------------|-----------------------------------------------------------------------------------------------|--|
| Sr.<br>No. | Name of<br>Project | Installed<br>Capacity<br>(MW) | Annual<br>Energy (GWh)                                                                                                                                                                                                                                                                                                                                                                                                                                                                                                                                                                                                                                                                                                                                                                                                                                                                                                                                                                                                                                                                                                                                                                                                                                                                                                                                                                                                                                                                                                                                                                                                                                                                                                                                                                                                                                                                                                                                                                                                                                                                                                         | Current Status and Progress                                                                   |  |
| 1.         | Yenam              | 1,200                         | 6,650                                                                                                                                                                                                                                                                                                                                                                                                                                                                                                                                                                                                                                                                                                                                                                                                                                                                                                                                                                                                                                                                                                                                                                                                                                                                                                                                                                                                                                                                                                                                                                                                                                                                                                                                                                                                                                                                                                                                                                                                                                                                                                                          |                                                                                               |  |
| 2.         | Kawnglangphu       | 2,700                         | 14,730                                                                                                                                                                                                                                                                                                                                                                                                                                                                                                                                                                                                                                                                                                                                                                                                                                                                                                                                                                                                                                                                                                                                                                                                                                                                                                                                                                                                                                                                                                                                                                                                                                                                                                                                                                                                                                                                                                                                                                                                                                                                                                                         | Negotiation for Joint Venture                                                                 |  |
| 3.         | Pisa               | 2,000                         | 11,080                                                                                                                                                                                                                                                                                                                                                                                                                                                                                                                                                                                                                                                                                                                                                                                                                                                                                                                                                                                                                                                                                                                                                                                                                                                                                                                                                                                                                                                                                                                                                                                                                                                                                                                                                                                                                                                                                                                                                                                                                                                                                                                         | Agreement with China Power                                                                    |  |
| 4.         | Wutsok             | 1,800                         | 10,140                                                                                                                                                                                                                                                                                                                                                                                                                                                                                                                                                                                                                                                                                                                                                                                                                                                                                                                                                                                                                                                                                                                                                                                                                                                                                                                                                                                                                                                                                                                                                                                                                                                                                                                                                                                                                                                                                                                                                                                                                                                                                                                         | Investment Corp:                                                                              |  |
| 5.         | Chipwi             | 2,800                         | 15,210                                                                                                                                                                                                                                                                                                                                                                                                                                                                                                                                                                                                                                                                                                                                                                                                                                                                                                                                                                                                                                                                                                                                                                                                                                                                                                                                                                                                                                                                                                                                                                                                                                                                                                                                                                                                                                                                                                                                                                                                                                                                                                                         |                                                                                               |  |
| 6.         | Laza               | 1,900                         | 10,440                                                                                                                                                                                                                                                                                                                                                                                                                                                                                                                                                                                                                                                                                                                                                                                                                                                                                                                                                                                                                                                                                                                                                                                                                                                                                                                                                                                                                                                                                                                                                                                                                                                                                                                                                                                                                                                                                                                                                                                                                                                                                                                         | (16,500 MW)                                                                                   |  |
| 7.         | Myitsone           | 4,100                         | 18,320                                                                                                                                                                                                                                                                                                                                                                                                                                                                                                                                                                                                                                                                                                                                                                                                                                                                                                                                                                                                                                                                                                                                                                                                                                                                                                                                                                                                                                                                                                                                                                                                                                                                                                                                                                                                                                                                                                                                                                                                                                                                                                                         |                                                                                               |  |
| 8.         | Dapein (1)         | 240                           | 1,065                                                                                                                                                                                                                                                                                                                                                                                                                                                                                                                                                                                                                                                                                                                                                                                                                                                                                                                                                                                                                                                                                                                                                                                                                                                                                                                                                                                                                                                                                                                                                                                                                                                                                                                                                                                                                                                                                                                                                                                                                                                                                                                          | MOA with DUHD<br>Submitting Joint Venture<br>Agreement to Cabinet.                            |  |
| 9.         | Dapein (2)         | 140                           | 633                                                                                                                                                                                                                                                                                                                                                                                                                                                                                                                                                                                                                                                                                                                                                                                                                                                                                                                                                                                                                                                                                                                                                                                                                                                                                                                                                                                                                                                                                                                                                                                                                                                                                                                                                                                                                                                                                                                                                                                                                                                                                                                            | MOU with DUHD in (25.9.08)                                                                    |  |
| 10.        | Shweli (1)         | 600                           | 4,022                                                                                                                                                                                                                                                                                                                                                                                                                                                                                                                                                                                                                                                                                                                                                                                                                                                                                                                                                                                                                                                                                                                                                                                                                                                                                                                                                                                                                                                                                                                                                                                                                                                                                                                                                                                                                                                                                                                                                                                                                                                                                                                          | Commissioning in 2008 by DHPI<br>& YUPD.                                                      |  |
| 11.        | Shweli (2)         | 640                           | 3,310                                                                                                                                                                                                                                                                                                                                                                                                                                                                                                                                                                                                                                                                                                                                                                                                                                                                                                                                                                                                                                                                                                                                                                                                                                                                                                                                                                                                                                                                                                                                                                                                                                                                                                                                                                                                                                                                                                                                                                                                                                                                                                                          | MOU signed with Huaneng<br>Lancang River Hydro Power Co.<br>Ltd in 14 <sup>th</sup> Nov 2009. |  |
| 12.        | Shweli (3)         | 800                           | 3,995.5                                                                                                                                                                                                                                                                                                                                                                                                                                                                                                                                                                                                                                                                                                                                                                                                                                                                                                                                                                                                                                                                                                                                                                                                                                                                                                                                                                                                                                                                                                                                                                                                                                                                                                                                                                                                                                                                                                                                                                                                                                                                                                                        | Will be implemented by DHPI.                                                                  |  |
| 13.        | Upper Thanlwin     | 1400                          | 7,338                                                                                                                                                                                                                                                                                                                                                                                                                                                                                                                                                                                                                                                                                                                                                                                                                                                                                                                                                                                                                                                                                                                                                                                                                                                                                                                                                                                                                                                                                                                                                                                                                                                                                                                                                                                                                                                                                                                                                                                                                                                                                                                          | MOA with Hanergy Holding<br>Group Ltd.                                                        |  |
| 14.        | Ta Sang            | 7110                          | 35446                                                                                                                                                                                                                                                                                                                                                                                                                                                                                                                                                                                                                                                                                                                                                                                                                                                                                                                                                                                                                                                                                                                                                                                                                                                                                                                                                                                                                                                                                                                                                                                                                                                                                                                                                                                                                                                                                                                                                                                                                                                                                                                          | JV Basis with MDX Group,<br>Thailand, But project is delayed.                                 |  |
| 15.        | Hutgyi             | 1,360                         | 7,325                                                                                                                                                                                                                                                                                                                                                                                                                                                                                                                                                                                                                                                                                                                                                                                                                                                                                                                                                                                                                                                                                                                                                                                                                                                                                                                                                                                                                                                                                                                                                                                                                                                                                                                                                                                                                                                                                                                                                                                                                                                                                                                          | Negotiation for MOA with EGAT                                                                 |  |
| 16.        | Tanintharyi        | 600                           | 3,476                                                                                                                                                                                                                                                                                                                                                                                                                                                                                                                                                                                                                                                                                                                                                                                                                                                                                                                                                                                                                                                                                                                                                                                                                                                                                                                                                                                                                                                                                                                                                                                                                                                                                                                                                                                                                                                                                                                                                                                                                                                                                                                          | MOU with Italian-Thal.                                                                        |  |
| 17.        | Mong Khot          | 3x123                         | -                                                                                                                                                                                                                                                                                                                                                                                                                                                                                                                                                                                                                                                                                                                                                                                                                                                                                                                                                                                                                                                                                                                                                                                                                                                                                                                                                                                                                                                                                                                                                                                                                                                                                                                                                                                                                                                                                                                                                                                                                                                                                                                              | Thailand                                                                                      |  |
| 18         | Tamanthi           | 200x6                         | 6688                                                                                                                                                                                                                                                                                                                                                                                                                                                                                                                                                                                                                                                                                                                                                                                                                                                                                                                                                                                                                                                                                                                                                                                                                                                                                                                                                                                                                                                                                                                                                                                                                                                                                                                                                                                                                                                                                                                                                                                                                                                                                                                           | Agreement signed NHPC (India)                                                                 |  |