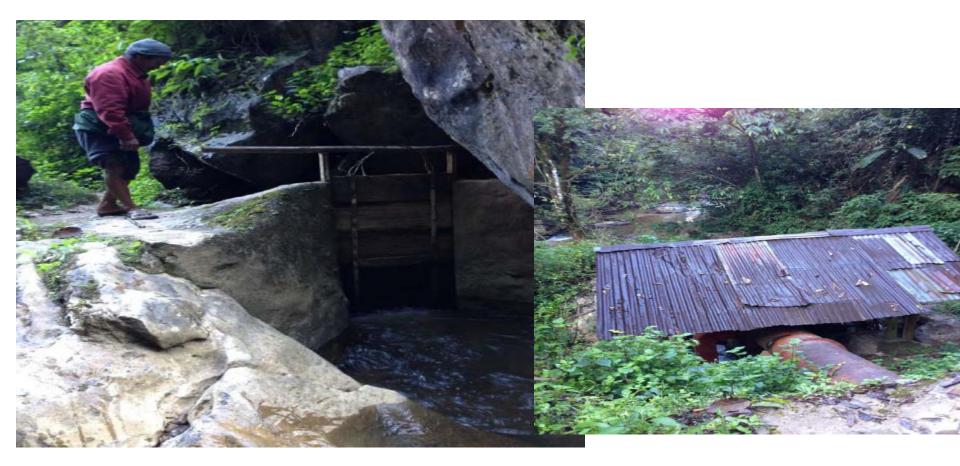

Naung Pein Project, Northern Shan State Many mini & micro hydro projects running more than 10years ago by local developers

# Micro hydro and energy uses managed by community in Danu area