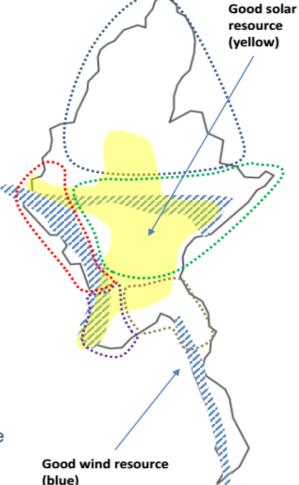

# Potential of renewable energy sources; the best in SE Asia

- Solar PV resources are concentrated in the central "dry zone" of Myanmar
- Attractive wind resources are located in coastal areas of Rakhine, Ayeryarwaddy, Mon and Tanintyari, the western portion of Central Region and scattered areas of eastern Shan