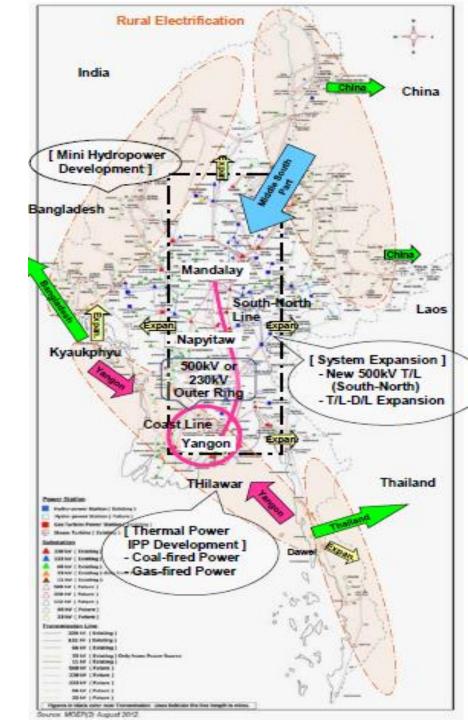

#### Conceptual Map of Power Generation Development Plan

Source: JICA, Final Report: The Project for Formulation of the National Electricity Master Plan in the Republic of the Union of Myanmar, December 2014..