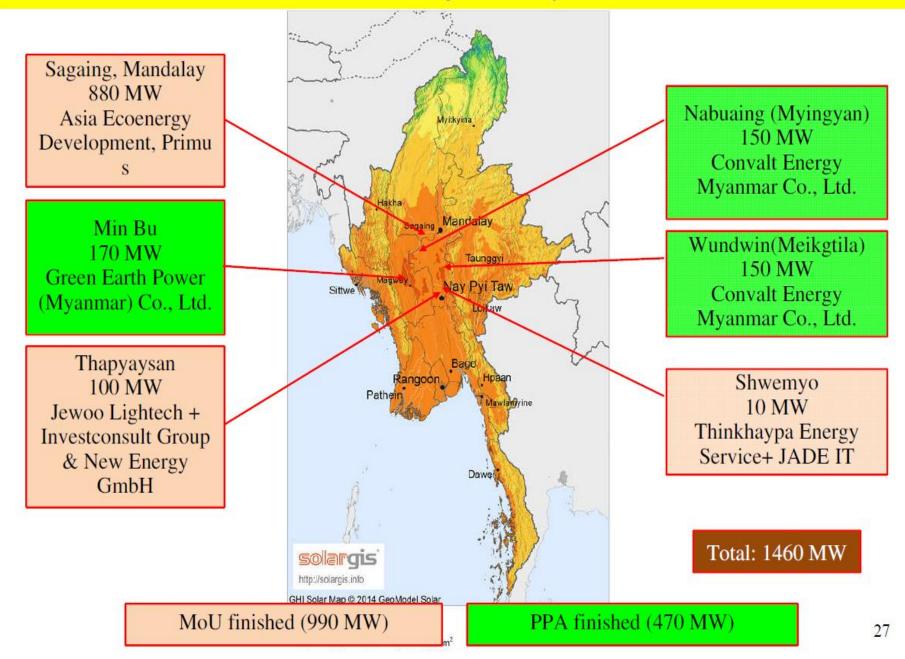

are concentrated in the central "dry zone" of Myanmar
- Attractive wind resources are located in coastal areas of Rakhine, Ayeryarwaddy, Mon and Tanintyari, the western portion of Central Region and scattered areas of eastern Shan

#### Renewable projects to model include

- "Scheduled" new entry: several advanced solar PV projects that already have PPAs, as well as promising solar PV and wind projects
- "Candidate" new entry: hypothetical wind and solar projects entering on plausible parts of the grid, given underlying resource locations and other factors
- wind projects were deemed to be a year or two behind solar PV, given need to collect and analyze meteorological tower data; therefore, not much wind enters by the target year of analysis (2020)



#### Solar Power Projects in Myanmar



### Thank for your attention!!!