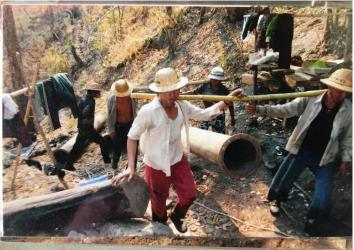

Naung Pein Project, Northern Shan State Many mini & micro hydro projects running more than 10years ago by local developers

# Micro hydro and energy uses managed by community in Danu area